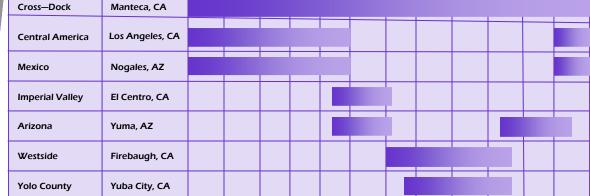

|
| External Quality | <ul> <li>Ground Color Creamy White with Yellow<br/>Accents</li> <li>Waxy Peel with Noticeable Aroma when<br/>Ripe</li> </ul>                                                         |
| Storage          | <ul><li>Forced Air Cooled</li><li>45°-50° in Cooler (7.2°-10°C)</li></ul>                                                                                                            |
| Sizing           | <ul><li>4CT, 5CT, 6CT, or 8CT Carton</li><li>30 lbs. (13.6 kg)</li></ul>                                                                                                             |





**UPC** - 6 87615 70501 2

**PLU** - 4034

**UPC** - 6 87615 70502 7

**PLU** - 4329