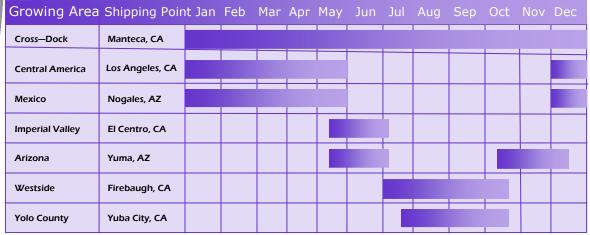

|
| External Quality | <ul> <li>Ground Color Creamy White with Yellow<br/>Accents</li> <li>Waxy Peel with Noticeable Aroma when<br/>Ripe</li> </ul>                                                         |
| Storage          | <ul><li>Forced Air Cooled</li><li>45°-50° in Cooler (7.2°-10°C)</li></ul>                                                                                                            |
| Sizing           | <ul><li>4CT, 5CT, 6CT, or 8CT Carton</li><li>30 lbs. (13.6 kg)</li></ul>                                                                                                             |





**UPC** - 6 87615 70501 2

**PLU** - 4034

**UPC** - 6 87615 70502 7

**PLU** - 4329